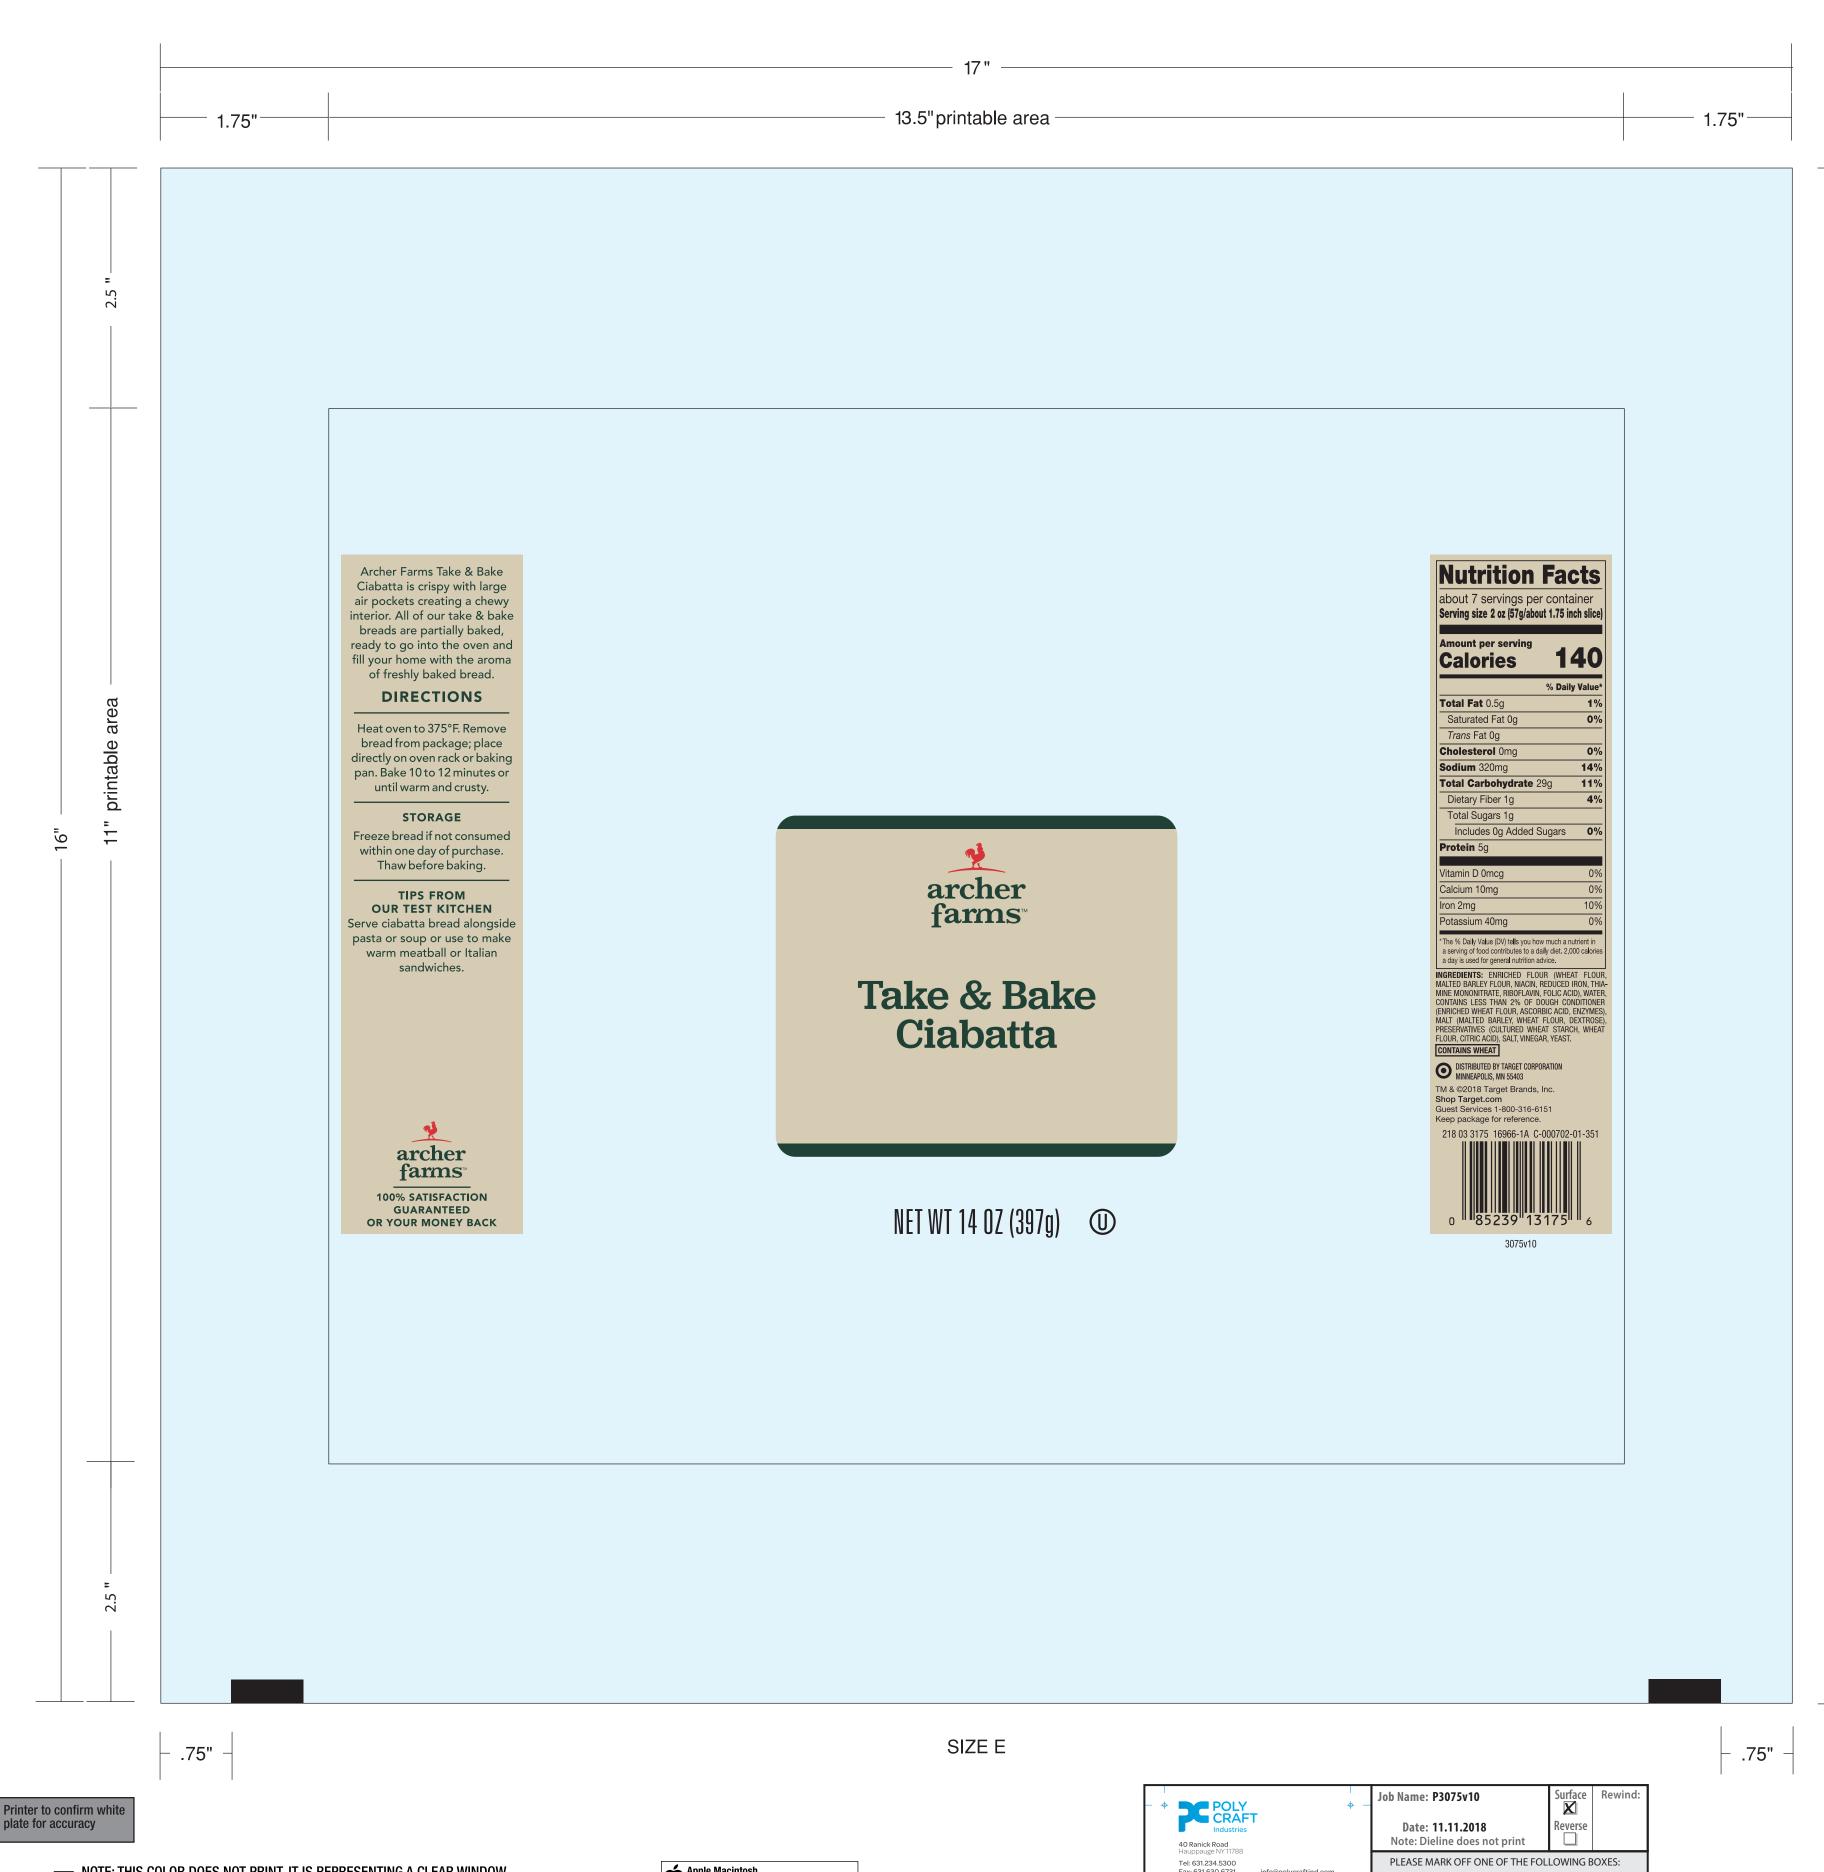

## — NOTE: THIS COLOR DOES NOT PRINT, IT IS REPRESENTING A CLEAR WINDOW

218 03 3175 **ARF - Bread NLR Update** Project ID C-000702-01-351 12/30/18 CD: David Hartman FLAT SIZE: 17" x 16" PKG SIZE/SQ IN: 2 / 272 IN<sup>2</sup> CM: Steven Jockisch **PRODUCER:** S Vincent PB: Julie P. Printer: PCI PRINT PROCESS: FLEXO

TRIM COLOR: PMS AF NewGreen **FLAVOR COLORS:** PMS AF NewGreen

**CREATED AT: 100%** BANNER SIZE: 1-7 SEPARATOR: SGS - Minnesota; For questions about files, proofs, color standards or revised file uploads, please contact: SGS\_Target\_File\_Support\_DL@sgsco.com ■ black ■ AF\_NewGreen ○ AF\_NewCream ■ AF\_NewRed ○ opaque white\*